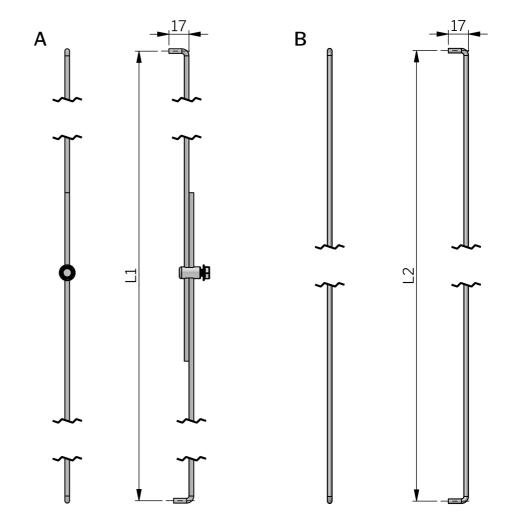

Adjustable rods (drawing A) are supplied as two rods of equal length which connect to each other with the adjustment adaptor. The set screw is equipped with mechanical thread locking.

The fix lengh rods (drawing B) are supplied upon request as one-piece rods without adjustment adaptor.